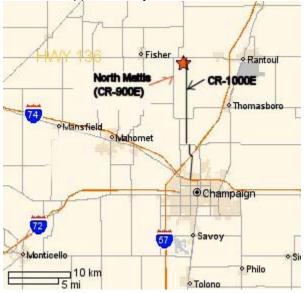

## **Driving directions To DCB Office**

We are located on county road 1000 east (known as CR 1000E) just south of Dewey, IL. The location is approximately 11 miles north of the Champaign intersection of Prospect and I-74.

DCB is housed in a complex of four beige buildings. When arriving, the first building on the right has the public entrance.

The building campus is about a half mile south of IL highway 136. We are located on County Road 1000 E.

CR 1000E is an extension of the Champaign street, North Prospect. However, when driving north on Prospect, there is a half mile jog in the road where it crosses county road E-2400N, also known as Champaign County Highway No. 11.

## From Champaign:

Drive north on Mattis Avenue to Illinois highway 136 (CR3000N). It is approximately 12 miles north of the intersection of Mattis Avenue and Bloomington Road. Turn right on IL-136 towards Rantoul. Drive east on I-136 about 1 mile to CR-1000E. There is a Farmer's CO-OP complex at the intersection. Turn South (right) on CR-100E. We are located about one half mile south of that intersection on the right.

## From Rantoul:

Drive West on Illinois highway 136 approximately 5 miles. Turn south (left) on CR-1000E at the Illini CO-OP complex. We are located about one half mile south of that intersection on the right.

## From Chicago ( or I-57):

Drive South on I-57. Take the Rantoul Exit (Highway 136) to the west. Follow directions "From Rantoul" directions above.